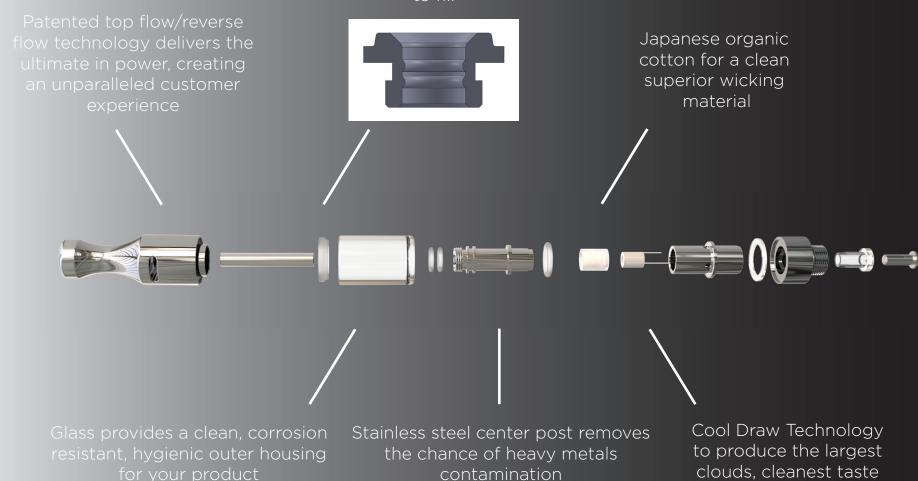

### **COOL DRAW TECHNOLOGY**

- Cool Draw Technology was developed by Vaporous to reduce vapor temperature, improve taste & increase airflow to provide the best experience for the customer
- Utilizing a larger outer diameter and increased inner diameter creates a larger surface area to lower the amount of temperature needed to produce vapor
- Increased inner diameter of the heating element will provide the user an easier more effortless draw through the cartridge
- Japanese organic cotton is used to minimize the change in taste

# TOTAL MOUTHPIECE SEAL

Removal of center post o-rings to ease cartridge filling, loss of o-rings when handling and possibility of pinching or displacing an o-ring when capping.

Additionally Vaporous utilizes a stainless steel center post that removes the chance of heavy metals contamination

- Patent Pending *Total Mouthpiece Seal* provides multiple sealing points and eliminates o-rings to ease filling.
- Eliminates the use of center post o-rings to provide a larger filling area while removing the problem of displaced o-rings.
- Two points of sealing on every point of contact providing a perfect seal to keep your product where it should be. In the cartridge and not out.

Glass provides a clean, corrosion resistant, hygienic outer housing for your product

Stainless steel center post removes the chance of heavy metals contamination