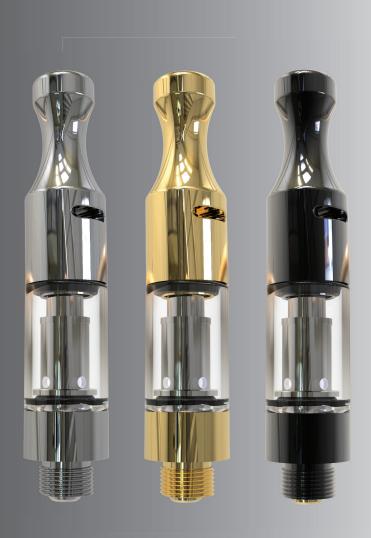

### SILVER CARTRIDGE

- The all new Silver Tank uses our wickless design combined with our Cool Draw Technology for maximum flavor and performance
- Vaporous cartridges are engineered to outperform the competition in both flavor and airflow producing the purest taste and largest clouds.
- Food and medical-grade material construction.
- Glass & Stainless Steel holding tank eliminates the possibility of heavy metals contamination.
- Patent Pending *Total Mouthpiece Seal* provides multiple sealing points and eliminates o-rings to ease filling.

Standard Specifications:

Volume: 0.5ml & 1.0ml

Aperture: 0.8mm, 1.2mm & 2.0mm

Mouthpiece Materials: Metal, Ceramic & Wood

Mouthpiece Shapes: Flat & Round Finishes: Silver, Gold & Black Chrome

510 Thread

Patent pending *Total Mouthpiece Seal* has 2 sealing points on both the glass and center post creating a perfect seal while making it easier to fill