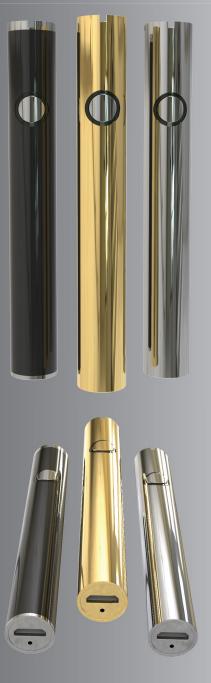

# BATTERIES

- The Vaporous 11mm battery is designed to be a high flow performance battery with unmatched reliability
- It uses our proprietary airflow technology with an "A" grade high power battery cell to make this the most high performance reliable battery in its category
- 11mm & 14mm utilizes a bottom micro USB charging port
- Proprietary spring pin that provides a perfect connection to any cartridge while eliminating warranty issues from a poor connection in wiring.

#### Standard Specifications:

Sizes: 10mm, 11mm & 14mm

Voltage: Variable 3.2, 3.7 & 4.2 volts

Session mode: 10 second variable voltage Cartridge Impedance: Sub ohm compatibility

Connection: 510 thread

Battery Cell: "A" grade high power cell Finishes: Silver, Gold & Black Chrome