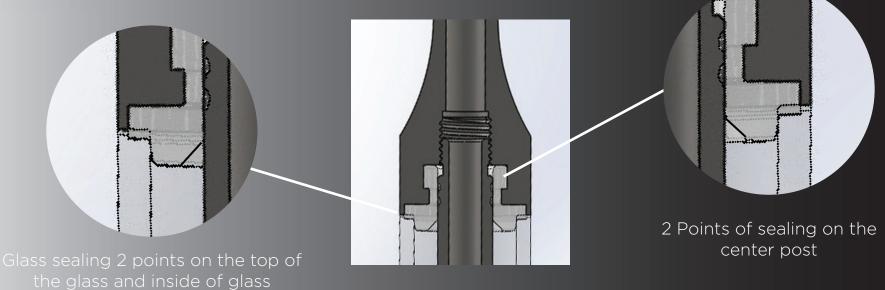

- Patent Pending *Total Mouthpiece Seal* provides multiple sealing points and eliminates o-rings to ease filling.
- Eliminates the use of center post o-rings to provide a larger filling area while removing the problem of displaced o-rings.
- Two points of sealing on every point of contact providing a perfect seal to keep your product where it should be. In the cartridge and not out.

Standard Specifications:

Volume: 0.5ml & 1.0ml

Aperture: 0.8mm, 1.2mm & 2.0mm

Mouthpiece Materials: Metal, Ceramic & Wood

Mouthpiece Shapes: Flat & Round Finishes: Silver, Gold & Black Chrome

510 Thread

Patent pending *Total Mouthpiece Seal* has 2 sealing points on both the glass and center post creating a perfect seal while making it easier to fill