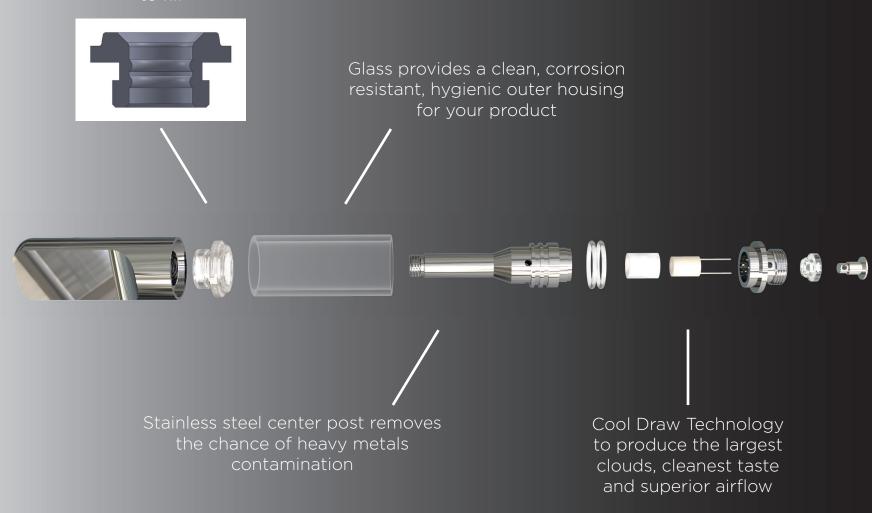

#### CLEAN

Unlike our competitors,
Vaporous believes in creating
products that are responsibly
sourced and crafted using
the highest quality materials,
never using toxic products nor
chemicals. With our stainless
steel tank internals and certified
lead-free materials you can
rest assured that Vaporous will
provide you a cleaner cart like
no other.

### **COOL DRAW TECHNOLOGY**

- Cool Draw Technology was developed by Vaporous to reduce vapor temperature, improve taste & increase airflow to provide the best experience for the customer
- Utilizing a larger outer diameter and increased inner diameter creates a larger surface area to lower the amount of temperature needed to produce vapor
- Increased inner diameter of the heating element will provide the user an easier more effortless draw through the cartridge
- Japanese organic cotton is used to minimize the change in taste

# TOTAL MOUTHPIECE SEAL

Removal of center post o-rings to ease cartridge filling, loss of o-rings when handling and possibility of pinching or displacing an o-ring when capping.

Additionally Vaporous utilizes a stainless steel center post that removes the chance of heavy metals contamination

- Patent Pending *Total Mouthpiece Seal* provides multiple sealing points and eliminates o-rings to ease filling.
- Eliminates the use of center post o-rings to provide a larger filling area while removing the problem of displaced o-rings.
- Two points of sealing on every point of contact providing a perfect seal to keep your product where it should be. In the cartridge and not out.