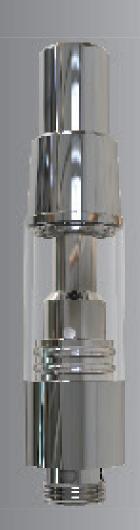

### SILVER CARTRIDGE

- The all new Silver Tank uses our wickless design combined with our Cool Draw Technology for maximum flavor and performance
- Vaporous cartridges are engineered to outperform the competition in both flavor and airflow producing the purest taste and largest clouds.
- Food and medical-grade material construction.
- Glass & Stainless Steel holding tank eliminates the possibility of heavy metals contamination.
- Patent Pending *Total Mouthpiece Seal* provides multiple sealing points and eliminates o-rings to ease filling.

Standard Specifications:

Volume: 0.5ml & 1.0ml

Aperture: 0.8mm, 1.2mm & 2.0mm

Mouthpiece Materials: Metal, Ceramic & Wood

Mouthpiece Shapes: Flat & Round Finishes: Silver, Gold & Black Chrome

510 Thread

Patent pending *Total Mouthpiece Seal* has 2 sealing points on both the glass and center post creating a perfect seal while making it easier to fill