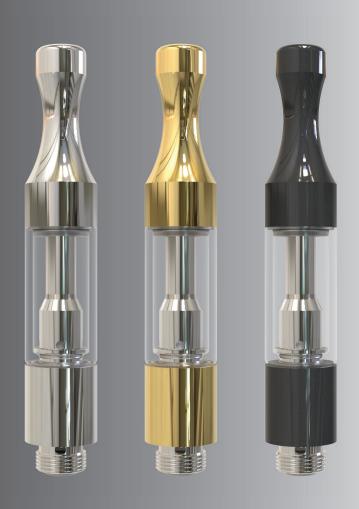

### GEM CARTRIDGE

- The all new GEM Tank uses our wickless design combined with our Cool Draw Technology for maximum flavor and performance
- Food and medical-grade material construction.
- Glass & Stainless Steel holding tank eliminates the possibility of heavy metals contamination.
- Patent Pending *Total Mouthpiece Seal* provides multiple sealing points and eliminates o-rings to ease filling.
- Patented *Energized 1-Way Anti Leak Valve* provides a leak proof cartridge for your ease of mind (Patent #10,219,541).

Standard Specifications:

Volume: 0.5ml & 1.0ml

Aperture: 0.8mm, 1.2mm & 2.0mm

Mouthpiece Materials: Metal, Ceramic & Wood

Mouthpiece Shapes: Flat & Round Finishes: Silver, Gold & Black Chrome

510 Thread

Patent pending *Total Mouthpiece Seal* has 2 sealing points on both the glass and center post creating a perfect seal while making it easier