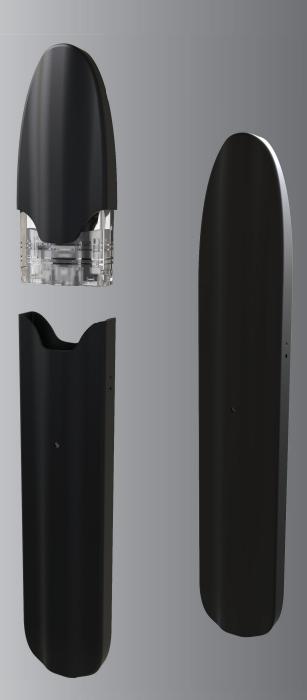

## POD SYSTEM

- The all new POD System uses our wickless design combined with our Cool Cell Technology for maximum flavor and performance
- The center post is made entirely of 304 stainless steel with bottom fill and plug which makes this tank the cleanest and easiest to fill in its category
- The new cool cell technology increases vapor production while decreasing vapor temperature. This makes it smoother and easier to draw and much cooler on the throat thus resulting in an effortless vaping experience.

Standard Specifications:

Wickless design

Cool Cell Technology

Patented anti-leak system (patent number: US

10,244,792 B2 and US 9,750,284 B2)

Stainless steel tank internals with polycarbonate housing

100% PFC free