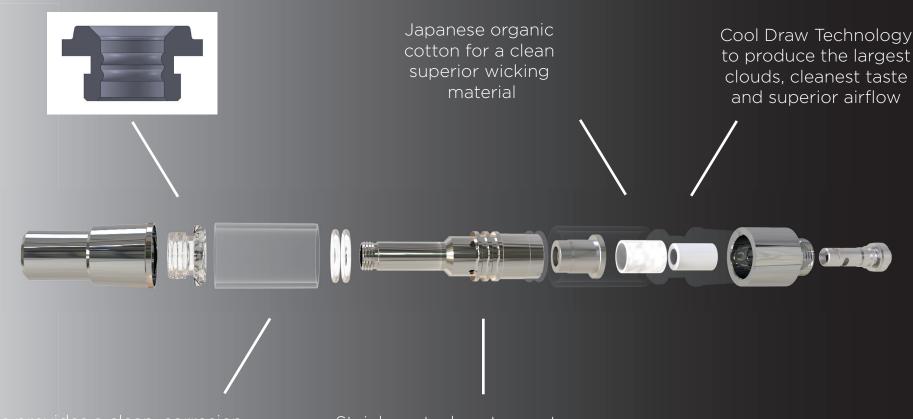

### **COOL DRAW TECHNOLOGY**

- Cool Draw Technology was developed by Vaporous to reduce vapor temperature, improve taste & increase airflow to provide the best experience for the customer
- Utilizing a larger outer diameter and increased inner diameter creates a larger surface area to lower the amount of temperature needed to produce vapor
- Increased inner diameter of the heating element will provide the user an easier more effortless draw through the cartridge
- Japanese organic cotton is used to minimize the change in taste

# TOTAL MOUTHPIECE SEAL

Removal of center post o-rings to ease cartridge filling, loss of o-rings when handling and possibility of pinching or displacing an o-ring when capping.

Additionally Vaporous utilizes a stainless steel center post that removes the chance of heavy metals contamination

- Patent Pending *Total Mouthpiece Seal* provides multiple sealing points and eliminates o-rings to ease filling.
- Eliminates the use of center post o-rings to provide a larger filling area while removing the problem of displaced o-rings.
- Two points of sealing on every point of contact providing a perfect seal to keep your product where it should be. In the cartridge and not out.

Glass provides a clean, corrosion resistant, hygienic outer housing for your product

Stainless steel center post removes the chance of heavy metals contamination