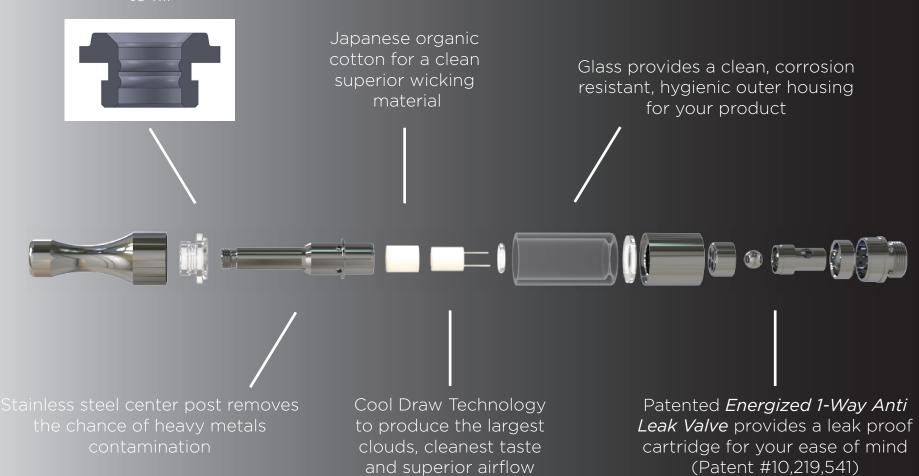

### **COOL DRAW TECHNOLOGY**

- Cool Draw Technology was developed by Vaporous to reduce vapor temperature, improve taste & increase airflow to provide the best experience for the customer
- Utilizing a larger outer diameter and increased inner diameter creates a larger surface area to lower the amount of temperature needed to produce vapor
- Increased inner diameter of the heating element will provide the user an easier more effortless draw through the cartridge
- Japanese organic cotton is used to minimize the change in taste

# TOTAL MOUTHPIECE SEAL

Removal of center post o-rings to ease cartridge filling, loss of o-rings when handling and possibility of pinching or displacing an o-ring when capping.

Additionally Vaporous utilizes a stainless steel center post that removes the chance of heavy metals contamination

- Patent Pending *Total Mouthpiece Seal* provides multiple sealing points and eliminates o-rings to ease filling.
- Eliminates the use of center post o-rings to provide a larger filling area while removing the problem of displaced o-rings.
- Two points of sealing on every point of contact providing a perfect seal to keep your product where it should be. In the cartridge and not out.

### GEM CARTRIDGE

- The all new GEM Tank uses our wickless design combined with our Cool Draw Technology for maximum flavor and performance
- Food and medical-grade material construction.
- Glass & Stainless Steel holding tank eliminates the possibility of heavy metals contamination.
- Patent Pending *Total Mouthpiece Seal* provides multiple sealing points and eliminates o-rings to ease filling.
- Patented *Energized 1-Way Anti Leak Valve* provides a leak proof cartridge for your ease of mind (Patent #10,219,541).