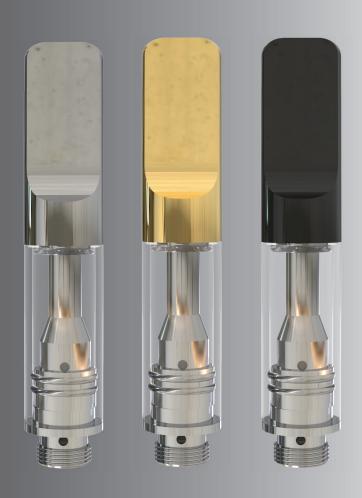

### SILVER CARTRIDGE

- The all new Silver Tank uses our wickless design combined with our Cool Draw Technology for maximum flavor and performance
- Vaporous cartridges are engineered to outperform the competition in both flavor and airflow producing the purest taste and largest clouds.
- Food and medical-grade material construction.
- Glass & Stainless Steel holding tank eliminates the possibility of heavy metals contamination.
- Patent Pending *Total Mouthpiece Seal* provides multiple sealing points and eliminates o-rings to ease filling.

Standard Specifications:

Volume: 0.5ml & 1.0ml

Aperture: 0.8mm, 1.2mm & 2.0mm

Mouthpiece Materials: Metal, Ceramic & Wood

Mouthpiece Shapes: Flat & Round Finishes: Silver, Gold & Black Chrome

510 Thread

Patent pending *Total Mouthpiece Seal* has 2 sealing points on both the glass and center post creating a perfect seal while making it easier to fill