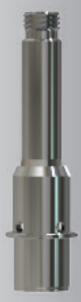

# TOTAL MOUTHPIECE SEAL

Removal of center post o-rings to ease cartridge filling, loss of o-rings when handling and possibility of pinching or displacing an o-ring when capping.

Additionally Vaporous utilizes a stainless steel center post that removes the chance of heavy metals contamination

Glass provides a clean, corrosion resistant, hygienic outer housing for your product

Stainless steel center post removes the chance of heavy metals contamination