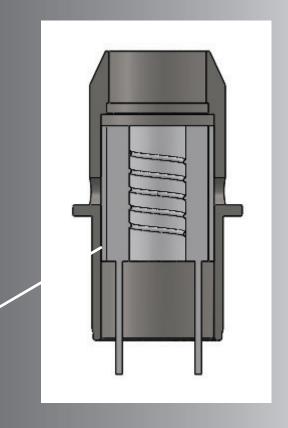

# TOTAL MOUTHPIECE SEAL

Removal of center post o-rings to ease cartridge filling, loss of o-rings when handling and possibility of pinching or displacing an o-ring when capping.

Additionally Vaporous utilizes a stainless steel center post that removes the chance of heavy metals contamination

- Patent Pending *Total Mouthpiece Seal* provides multiple sealing points and eliminates o-rings to ease filling.
- Eliminates the use of center post o-rings to provide a larger filling area while removing the problem of displaced o-rings.
- Two points of sealing on every point of contact providing a perfect seal to keep your product where it should be. In the cartridge and not out.